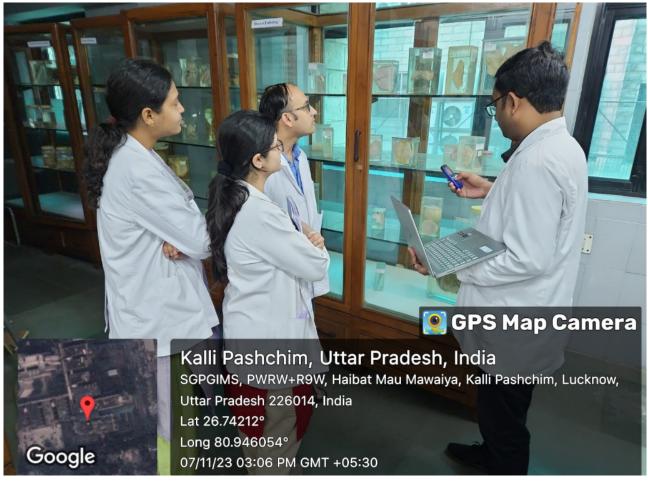

# Teaching using formalin fixed specimens of rare congenital anomalies

Raebareli Road, Lucknow www.sgpgims.org.in