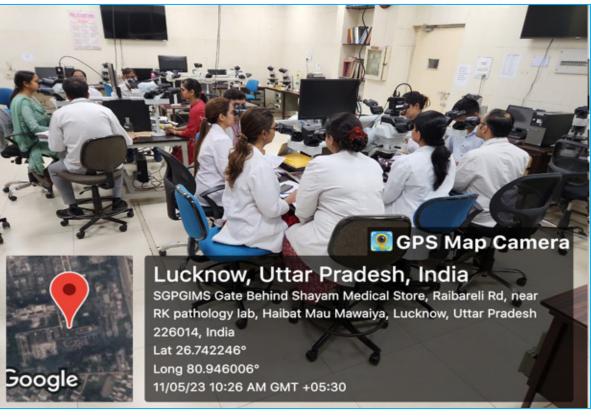

ng ultrasound under the guidance of faculty for patient management





Raebareli Road, Lucknow www.sgpgims.org.in



Teaching learning through case discussion in OPD



Bedside case discussion in ICU for teaching and learning



Raebareli Road, Lucknow www.sgpgims.org.in



Senior technical officer explaining students and Nursing staff practical aspects of dialysis modalities





Raebareli Road, Lucknow www.sgpgims.org.in



Interactive learning using Ultrasound for operative patients in OT





Raebareli Road, Lucknow www.sgpgims.org.in



# Teaching learning using formalin-fixed specimens in Pathology specimen Museum





Raebareli Road, Lucknow www.sgpgims.org.in



# Teaching using formalin fixed specimens of rare congenital anomalies





Raebareli Road, Lucknow www.sgpgims.org.in



#### Departmental teaching sessions using Multiheader teaching microscope



#### Electron microscope for ultra-structural evaluation