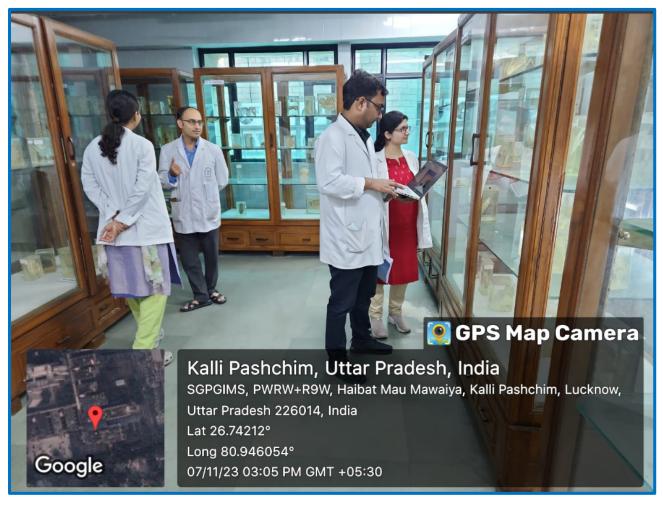

# Teaching learning using formalin-fixed specimens in Pathology specimen Museum

Raebareli Road, Lucknow www.sgpgims.org.in