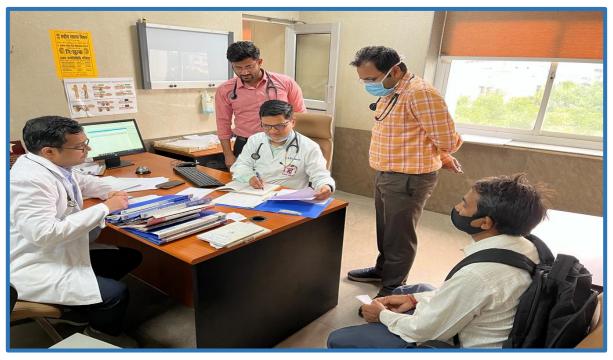

Teaching learning through case discussion in OPD

Bedside case discussion in ICU for teaching and learning

Raebareli Road, Lucknow www.sgpgims.org.in

Senior technical officer explaining students and Nursing staff practical aspects of dialysis modalities