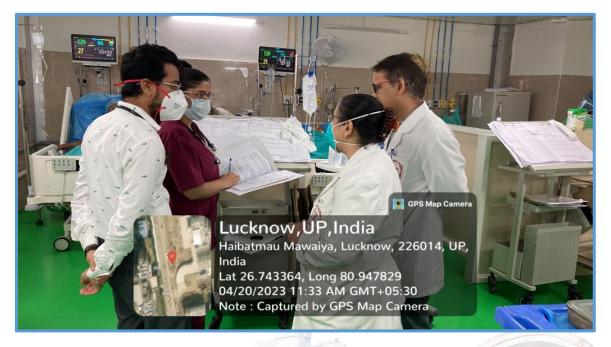

### Bedside teaching-learning through case discussion in IPD

Residents learning about intervention using ultrasound under the guidance of faculty for patient management

Raebareli Road, Lucknow www.sgpgims.org.in