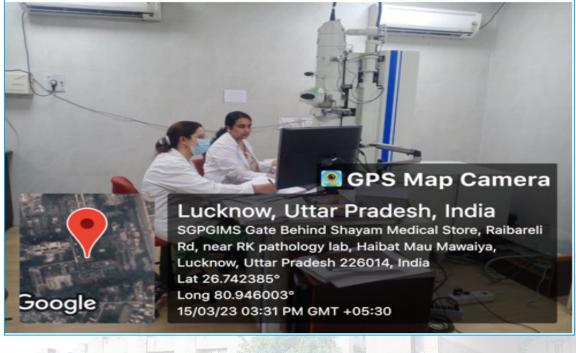

reli Road, Lucknow www.sgpgims.org.in



Teaching learning through case discussion in OPD



Bedside case discussion in ICU for teaching and learning



Raebareli Road, Lucknow www.sgpgims.org.in



Senior technical officer explaining students and Nursing staff practical aspects of dialysis modalities





Raebareli Road, Lucknow www.sgpgims.org.in



Interactive learning using Ultrasound for operative patients in OT





Raebareli Road, Lucknow www.sgpgims.org.in



# Teaching learning using formalin-fixed specimens in Pathology specimen Museum





Raebareli Road, Lucknow www.sgpgims.org.in



# Teaching using formalin fixed specimens of rare congenital anomalies





Raebareli Road, Lucknow www.sgpgims.org.in



#### Departmental teaching sessions using Multiheader teaching microscope



#### Electron microscope for ultra-structural evaluation